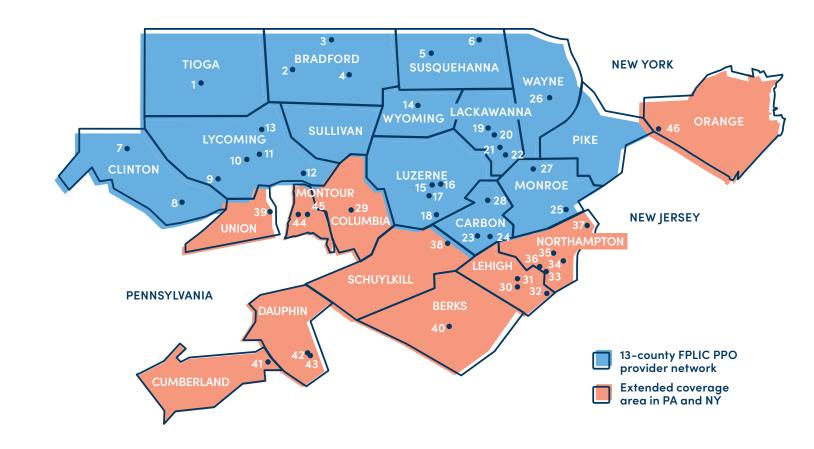

## **Network providers**

The Custom PPO provider network includes all First Priority Life® (FPLIC) PPO network providers and Blue Distinction® Centers for Transplants.

| FPLIC PPO network hospitals |                                                                                                                                                                                                                                                                                                          |                                                                                                                                                                                                                                      |                                                                                                                                                                                                                                                           |                                                                                                                                                                                                                         |                                                                                                                                                                                                                                                                                                                                              |  |  |
|-----------------------------|----------------------------------------------------------------------------------------------------------------------------------------------------------------------------------------------------------------------------------------------------------------------------------------------------------|--------------------------------------------------------------------------------------------------------------------------------------------------------------------------------------------------------------------------------------|-----------------------------------------------------------------------------------------------------------------------------------------------------------------------------------------------------------------------------------------------------------|-------------------------------------------------------------------------------------------------------------------------------------------------------------------------------------------------------------------------|----------------------------------------------------------------------------------------------------------------------------------------------------------------------------------------------------------------------------------------------------------------------------------------------------------------------------------------------|--|--|
| Counties                    | Tioga<br>Bradford<br>Susquehanna                                                                                                                                                                                                                                                                         | Clinton<br>Lycoming<br>Sullivan                                                                                                                                                                                                      | Luzerne<br>Wyoming                                                                                                                                                                                                                                        | Lackawanna                                                                                                                                                                                                              | Carbon<br>Monroe<br>Pike<br>Wayne                                                                                                                                                                                                                                                                                                            |  |  |
| Hospitals                   | <ol> <li>UPMC Wellsboro</li> <li>Guthrie Troy         Community         Hospital</li> <li>Guthrie Robert         Packer Hospital</li> <li>Memorial         Hospital –         Towanda</li> <li>Endless         Mountains         Health System</li> <li>Barnes-Kasson         County Hospital</li> </ol> | <ol> <li>Bucktail Medical Center</li> <li>UPMC Lock Haven</li> <li>Geisinger Jersey Shore Hospital</li> <li>UPMC Williamsport</li> <li>UPMC Divine Providence</li> <li>UPMC Muncy</li> <li>Geisinger Medical Center Muncy</li> </ol> | <ul> <li>14. Tyler Memorial Hospital</li> <li>15. Wilkes-Barre General Hospital</li> <li>16. Geisinger Wyoming Valley Medical Center</li> <li>17. Department of Veterans Affairs Medical Center</li> <li>18. Lehigh Valley Hospital – Hazleton</li> </ul> | <ul> <li>19. Regional     Hospital     of Scranton</li> <li>20. Moses Taylor     Hospital</li> <li>21. Geisinger     Community     Medical Center</li> <li>22. Lehigh Valley     Hospital –     Dickson City</li> </ul> | <ul> <li>23. St. Luke's     Gnaden Huetten     Campus</li> <li>24. St. Luke's     Palmerton     Campus</li> <li>25. Lehigh Valley     Hospital –     Pocono</li> <li>26. Wayne Memorial     Hospital</li> <li>27. St. Luke's     University     Hospital –     Monroe Campus</li> <li>28. Lehigh Valley     Hospital –     Carbon</li> </ul> |  |  |

Including several hospitals and their participating doctors, located just beyond our 13-county service area:

| Pennsylvania                      |                                                                                                                                                                                                                       |                                                                                                                                                                                                                                                                                                                                            |                                                          |                                                |                                                           | New York                                      |                                                                                                                                                                           |                                                                                                      |                                                                                                                                              |
|-----------------------------------|-----------------------------------------------------------------------------------------------------------------------------------------------------------------------------------------------------------------------|--------------------------------------------------------------------------------------------------------------------------------------------------------------------------------------------------------------------------------------------------------------------------------------------------------------------------------------------|----------------------------------------------------------|------------------------------------------------|-----------------------------------------------------------|-----------------------------------------------|---------------------------------------------------------------------------------------------------------------------------------------------------------------------------|------------------------------------------------------------------------------------------------------|----------------------------------------------------------------------------------------------------------------------------------------------|
| Columbia<br>County                | Lehigh<br>County                                                                                                                                                                                                      | Northampton<br>County                                                                                                                                                                                                                                                                                                                      | Schuylkill<br>County                                     | Union<br>County                                | Berks<br>County                                           | Cumberland<br>County                          | Dauphin<br>County                                                                                                                                                         | Montour<br>County                                                                                    | Orange<br>County                                                                                                                             |
| 29. Geisinger Bloomsburg Hospital | <ul> <li>30. Lehigh Valley     Hospital –     Coordinated     Allentown</li> <li>31. St. Luke's     Hospital –     Allentown     Campus</li> <li>32. St. Luke's     Hospital -     Sacred Heart     Campus</li> </ul> | <ul> <li>33. St. Luke's     University Hospital –     Bethlehem Campus</li> <li>34. St. Luke's Hospital –     Anderson Campus,     Easton</li> <li>35. Lehigh Valley     Hospital –     Muhlenberg</li> <li>36. Lehigh Valley     Hospital –     Coordinated     Bethlehem</li> <li>37. St. Luke's Hospital –     Easton Campus</li> </ul> | 38. St. Luke's  Hospital –  Miners Campus,  Nesquehoning | 39. Evangelical Community Hospital – Lewisburg | 40. Penn State Health St. Joseph Medical Center – Reading | 41. Penn State Health Holy Spirit – Camp Hill | <ul> <li>42. Penn State     Health Milton S.     Hershey Medical     Center – Hershey</li> <li>43. Penn State     Health Children's     Hospital –     Hershey</li> </ul> | <ul><li>44. Geisinger Medical Center</li><li>45. Geisinger Janet Weis Children's Hospital'</li></ul> | 46. Bon Secours Community Hospital – Port Jervis  This hospital is in network. Not all doctors affiliated with this hospital are in network. |