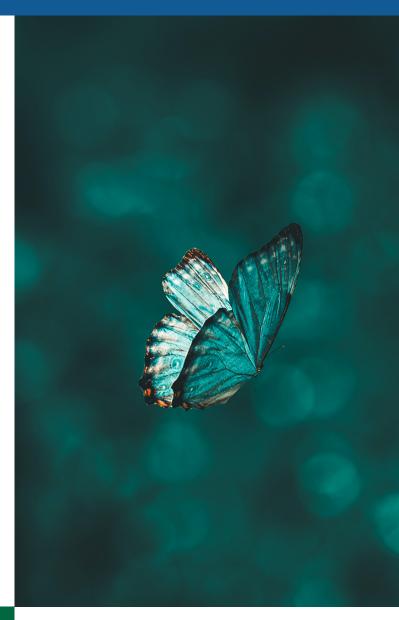

## Giving **Options**

Large Bronze Stone Up to 3 lines of text \$5,000

Large Resin Stone Up to 3 lines of text \$2,500

White Acrylic Dove Up to 3 lines of text \$1,000

**Pink Acrylic Butterfly** Up to 3 lines of text \$500