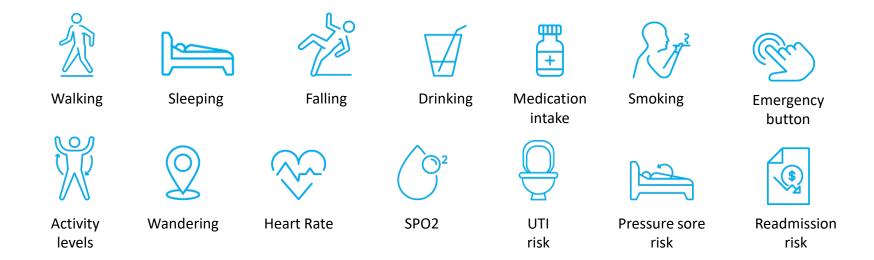

## SafeBeing<sup>(TM)</sup> is Our Remote Patient Monitoring Platform

We track user's Activities of Daily Living using novel gesture detection from a wrist-based wearable and provide alerts, reminders, notifications, insights and predictive analytics around them.

## **Platform components include:**

- Caregiver Dashboard
- User App
- Caretaker App
- Smartband

- ✓ Patented AI gesture-detection technology
- Monitoring occurs without patient intervention

- No hardware or sensor installation required
- ✓ Works indoors and outdoors