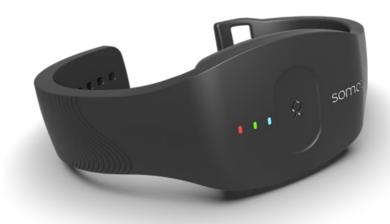

## **SafeBeing Offers:**

Our own proprietary smartband optimized for monitored users to simplify usage and maximize adherence.

- Long battery life 4 to 6 days
- Waterproof
- Memory storage for full day
- Emergency button
- Interactive LEDs and Vibrations
- Lightweight 23 grams