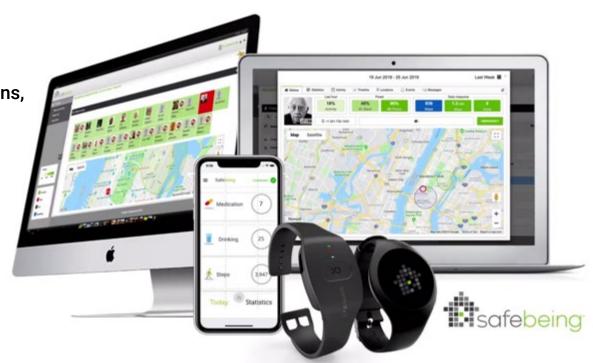

## SafeBeing<sup>(TM)</sup> is Our Remote Patient Monitoring Platform

We track user's Activities of Daily Living using novel gesture detection from a wrist-based wearable and provide alerts, reminders, notifications, insights and predictive analytics around them.

## **Platform components include:**

- Caregiver Dashboard
- User App
- Caretaker App
- Smartband

- ✓ Patented AI gesture-detection technology
- Monitoring occurs without patient intervention

- No hardware or sensor installation required
- ✓ Works indoors and outdoors